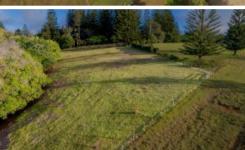

Much of the portion is cleared and sloped, with a vegetated gully at the bottom of the hill. A large section of flat land is situated at the top of the rise, offering multiple building site options.

- Elevated 4,977m2 allotment with 58.5m frontage
- Zoning Rural Residential
- Ocean breezes & sea views
- Close to school and town
- Stone's throw away from the Cascade Pier
- Great location for a fisherman, retiree, family, or first home buyer