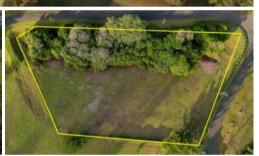

Much of the portion is cleared and sloped, with a vegetated gully at the bottom of the hill. A large section of flat land is situated at the top of the rise, offering multiple building site options.

- Elevated 4,977m2 allotment with 58.5m frontage
- Zoning Rural Residential
- Ocean breezes & sea views
- Close to school and town
- Stone's throw away from the Cascade Pier
- Great location for a fisherman, retiree, family, or first home buyer