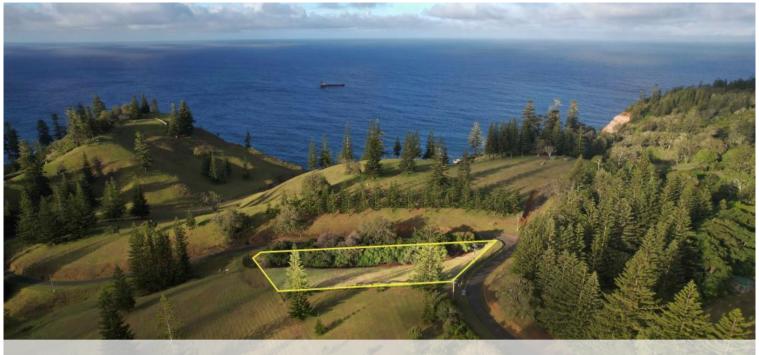

13x1 Cascade Road, Norfolk Island

Lovely 1.25 Acre Portion of Land with Ocean Views in Cascade

Welcome to living your best life on Norfolk Island! Don't miss this opportunity to acquire a generous 4,977m2 allotment in the Cascade area which has been owned by the same family for decades.

Land of this size and aspect is quickly becoming a rarity on the island. Take advantage of north-east ocean views through the valleys and enjoy the expansive vista across to the mountains by building a split-level dwelling.

Much of the portion is cleared and sloped, with a vegetated gully at the bottom of the hill. A large section of flat land is situated at the top of the rise, offering multiple building site options.

- Elevated 4,977m2 allotment with 58.5m frontage
- Zoning Rural Residential
- Ocean breezes & sea views
- Close to school and town
- Stone's throw away from the Cascade Pier
- Great location for a fisherman, retiree, family, or first home buyer

This block is situated in the popular Cascade area, surrounded by other large properties, ensuring enough space for a rural lifestyle and distance from neighbours.

The above information provided has been furnished to us by the vendor/s. We have not verified whether or not that information is accurate and do not have any belief in one way or the other in its accuracy. We do not accept any responsibility to any person for its accuracy and do no more than pass it on. All interested parties should make and rely upon their own inquiries in order to determine whether or not this information is in fact accurate.