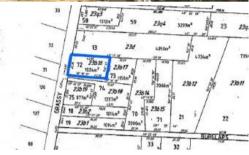

With 1024m2 (approximately a quarter of an acre) of land there is room to construct your own unique home using the skills of the local tradesmen! There's a beautiful old chimney on site which could be incorporated into a new home for special character.

Connection to utilities such as electricity and sewerage would be simple because of the portion position with nearby road frontage.

The grass IS greener on Norfolk Island and this portion offers the perfect escape from the hustle and bustle of city life. It could be the work life balance you have been searching for. Give us a call today to make an appointment to view this very special and unique offering.