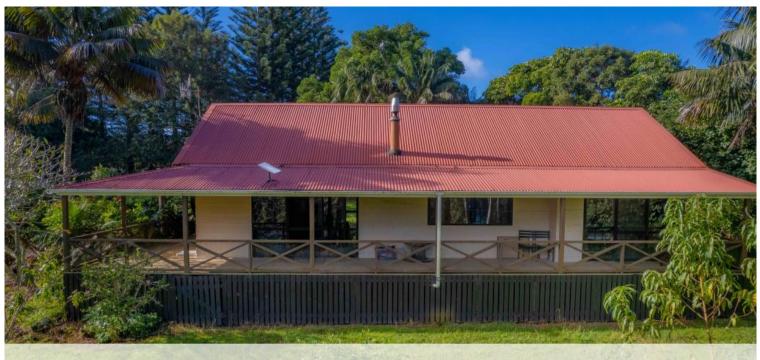

## Private Oasis with Sea Views

Located at the end of a long concrete driveway off New Farm Road.

This home provides 3 bedrooms and 1 bathroom.

The kitchen has new appliances and dining area adjacent.

The lounge has high ceilings with timber trusses but cosy with a wood-fire heater and TV nook.

The lounge is carpeted and brand new floating floors laid throughout the bedrooms.

Bedrooms and lounge flow onto the rear verandah which wraps around the side of the house.

Separate laundry and double bay garage.

Portion extends to the cliff which can be viewed from the back verandah.

Abundance of fruit trees, gardens, and spacious grounds.

The above information provided has been furnished to us by the vendor/s. We have not verified whether or not that information is accurate and do not have any belief in one way or the other in its accuracy. We do not accept any responsibility to any person for its accuracy and do no more than pass it on. All interested parties should make and rely upon their own inquiries in order to determine whether or not this information is in fact accurate.