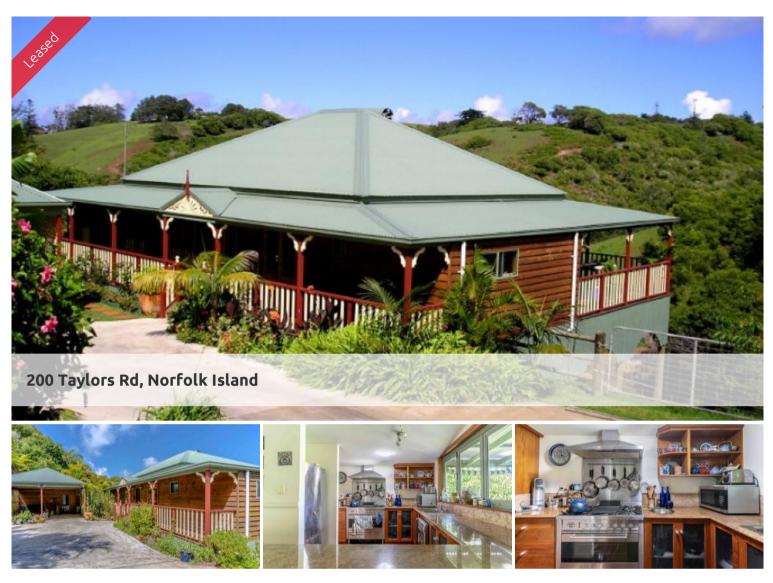

## Secluded Home Close to Town

Queenslander style home in a secluded position close to town.

- ~3 bedroom, 2 bathroom
- ~Polished timber floors throughout
- ~Homely kitchen with granite benchtops
- ~Private deck with valley views
- ~Established gardens and orchard
- ~Main inventory items included along with grounds maintenance
- ~Steep concrete driveway with carport, recommend 4wd vehicle

🛏 3 🔊 2 🖨 2

| Ргісе         | \$420 per week |
|---------------|----------------|
| Property Type | Rental         |
| Property ID   | 758            |