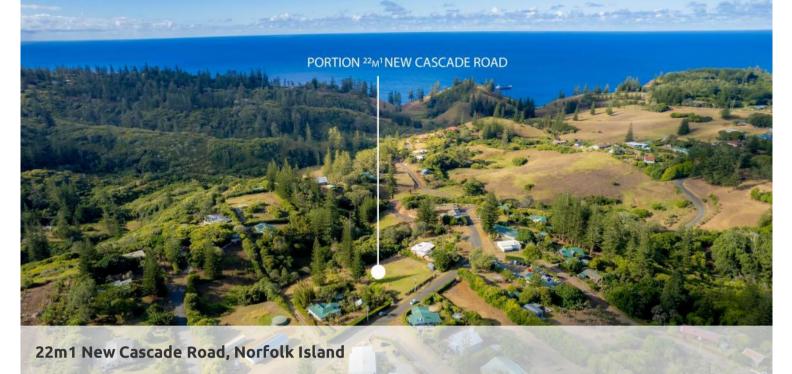

## Impressive Land Close to Town with Ocean Views

Explore the exceptional potential of this generously sized vacant land on New Cascade Road, Norfolk Island, offering an expansive canvas for realizing your building aspirations.

Spanning an impressive 7079m2, this prime parcel is ideally situated just 1km from the vibrant town centre, ensuring both convenience and tranquillity. Embrace the beauty of nature with captivating sunrise views over the sparkling ocean to the east and enchanting sunset vistas over the majestic mountains to the west.

With approximately 40 metres of road frontage along the southern boundary, this property presents a welcoming entrance to your future endeavours. Moreover, the presence of 1 acre of cleared land provides a promising foundation for construction projects or landscaping ventures.