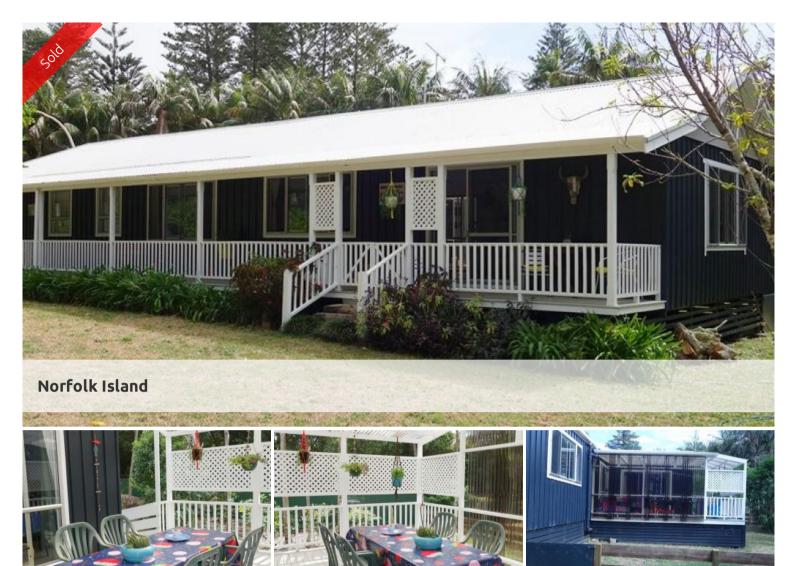

## Quiet & Peaceful \*\*\*EXCLUSIVE LISTING\*\*\*

This could be the perfect family home on level block in a quiet area. The perfect family home, or for retirees wanting a little extra living space on one level. On a flat block with open lawns and an abundance of fruit trees, this home is in a quiet area but still close to school and Cascade. Three bedrooms with ensuite to main. Open-plan lounge, kitchen and dining with bamboo floors and Masport fireplace. A generous verandah adds to your living space. Enclosed porch at the back. Large garage with laundry. Solar hot water. Underground water tank. List # 0420h

📇 3 🤊 2 🗐 1 🗔 3,882 m2

Price SOLD
Property Type Residential
Property ID 110
Land Area 3,882 m2