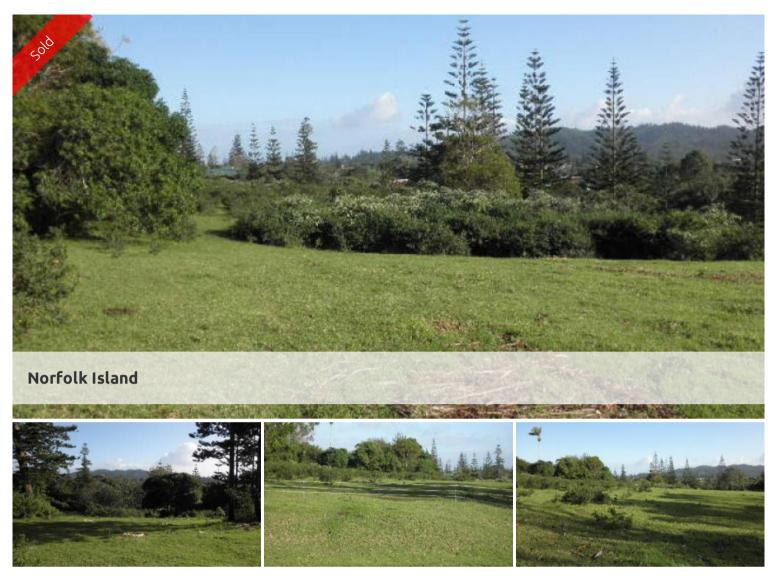

## SUPERB LAND PORTION

Vacant land portion of approx.2 acres. 52 metre front boundary to Cascade Rd. Mountain views. Flat areas & sloping. Some stands of trees & vegetation. Over 270 metres of side boundary down valley. Convenient Middlegate location. Opportunity to acquire an attractive acreage portion near school & town. Ideal building block.

🗔 8,154 m2

| Ргісе         | SOLD        |
|---------------|-------------|
| Property Type | Residential |
| Property ID   | 182         |
| Land Area     | 8,154 m2    |