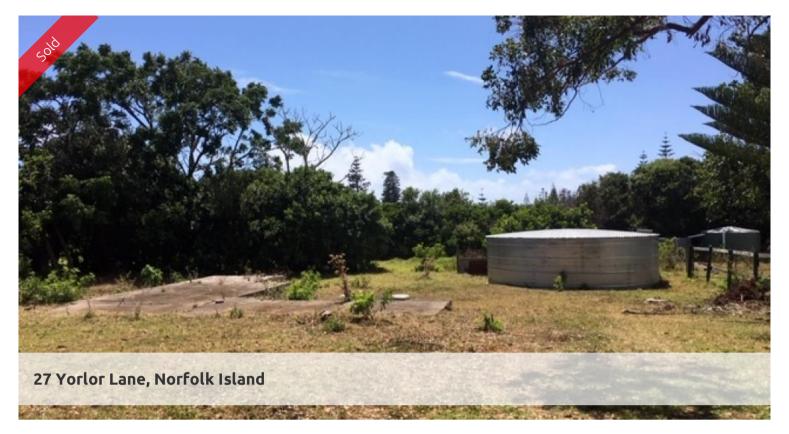

## Building Block Ready to Go

This property offers a very neat portion of land on a quiet cul-de-sac within easy walking distance to town.

This tidy, cleared and flat 763m2 block offers not just an easy building site but also infrastructure already in place, saving you all important dollars - and time - in the building process.

Already available on site~

- ~ A combination of timber and wire fencing around boundary
- ~ 7,000 gallon metal water tank
- ~ Power connected, town sewer connection available in the area
- ~ Cattle Grid

If you're looking to secure a little slice of paradise for a great price, start here!

□ 763 m2

Price SOLD
Property Type Residential
Property ID 200
Land Area 763 m2