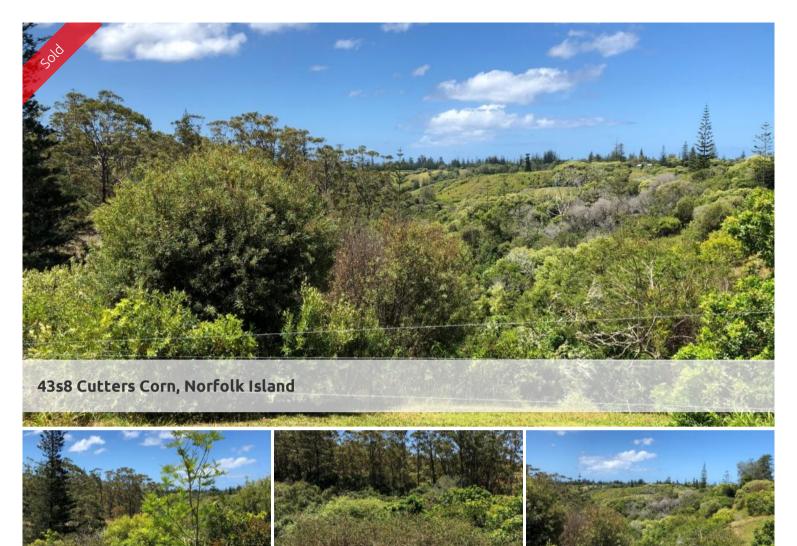

## Acreage With Potential – Norfolk Island

More than 6 acres of vacant land on Cutters Corn, in a very private location with access already cleared, fenced and gated.

The price per acre for this property is about as low as they go – and is a great opportunity in this current market.

🖸 2.48 ha

Price SOLD
Property Type Residential
Property ID 203
Land Area 2.48 ha