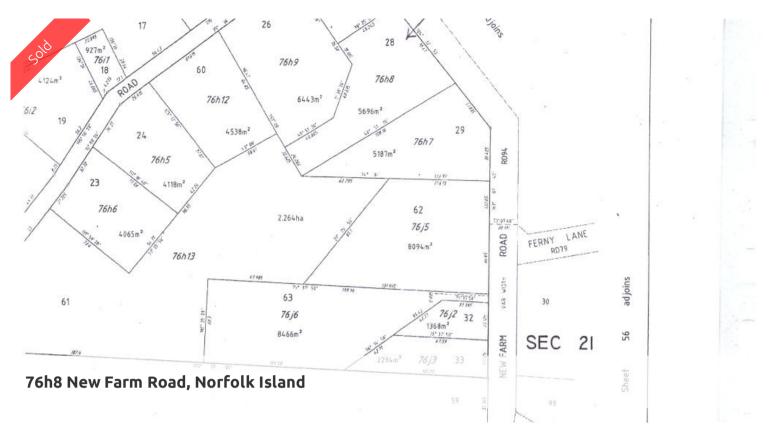

## Ideal Building Portion

Rare opportunity to own over one acre of fenced land in the beautiful Longridge area. The land is mostly cleared with several nice building sites to choose from, and potential ocean views.

5,696 m2

Price SOLD
Property Type Residential
Property ID 214
Land Area 5,696 m2