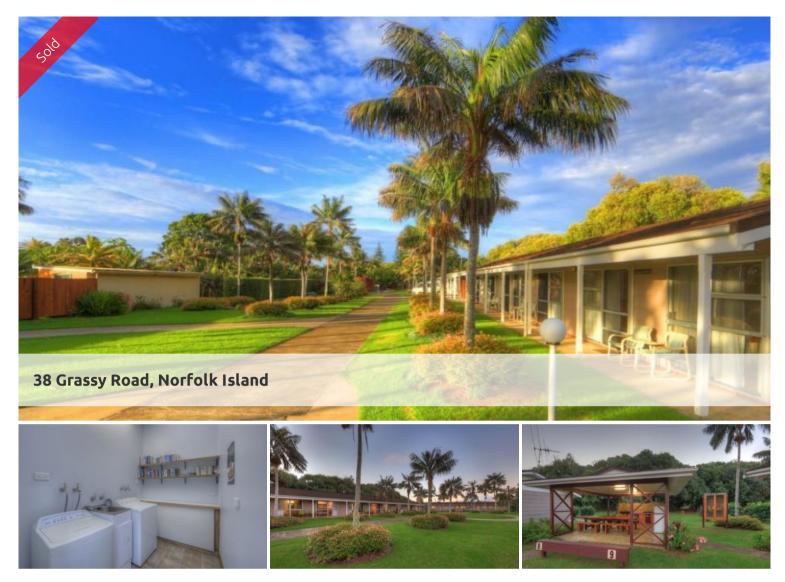

## Whispering Pines Holiday Accommodation

This is exceptionally well appointed twelve unit accommodation complex with eight, onebedroom and four, two-bedroom apartments is located close to Burnt Pine town centre on beautiful Norfolk Island. Norfolk Island is a 2.5 hour flight from Sydney and Brisbane, with up to 7 direct flights per week.

Daydreamer features newly renovated units, a BBQ and entertaining area for guests, a transit lounge, ample parking, large water storage tanks, concrete driveways and hardstands and beautifully maintained grounds.

All units overlook valley and hillside to the north east, and each individual room has external access to a lovely patio area. The property is undergoing structured refurbishment, with many rooms already upgraded with brand new kitchens, bedding and living rooms.

A large undercover BBQ is the perfect common space and makes this an ideal accommodation for sporting or family groups travelling together - and enjoying all Norfolk has to offer.

The property trades with a high level of group, family and FIT business. Occupancy has shown growth year on year since 2016. This is an outstanding offering of a well performing property which will continue to grow for