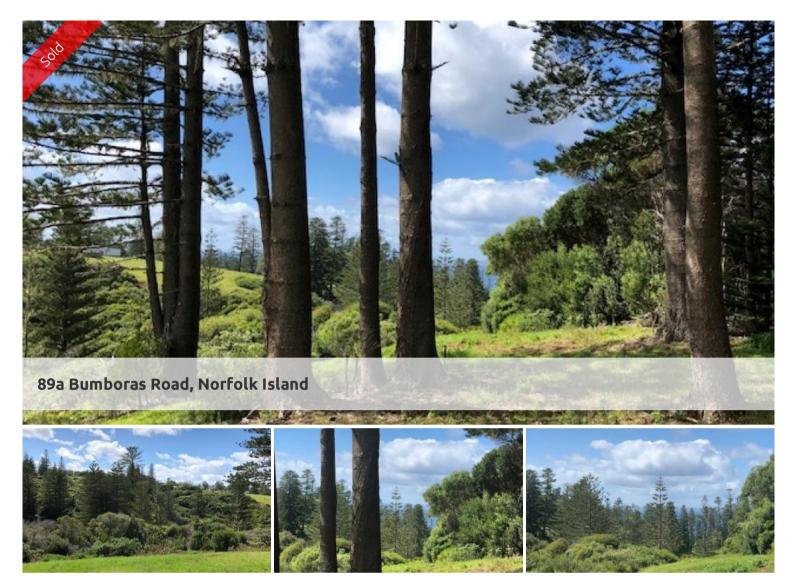

## **VALLEY & OCEAN VIEW AT BUMBORAS**

On over 1 hectare of land in beautiful Bumboras, this portion and shed/sleepout/hut provide options for the buyer who wants privacy, space and ocean views.

The land has aroad frontage from Bumboras Rd and tucks away to hillside where the view opens up across valley to ocean and glimpses of Nepean Island. Cleared in parts, with space for additional dwellings, you could make the sleep out very liveable with some smart renovations or build additional square metres for the long term.

The sense of space and quiet on the property is beautiful – mature and established native trees such as Whitewoods, Norfolk Pines and White Oaks dotted around create perfect habitat for the bird life in the area and give the property character and charm.