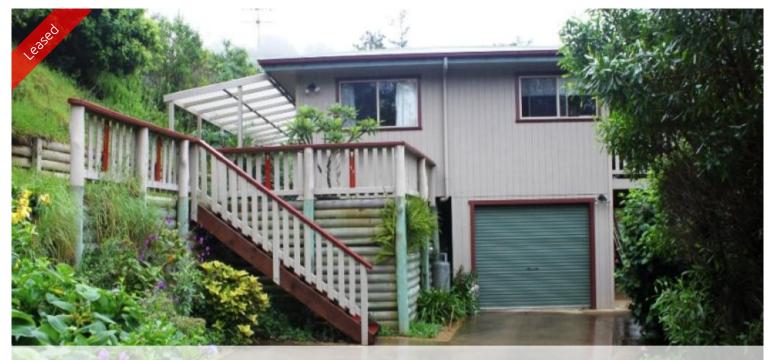

## 📇 4 🤊 2 🙀 1

This home is set high on the hill overlooking the valley.

It has 3 good size bedrooms, with built in robes.

Open plan living and dining room.

Hibiscus Rental

Large kitchen with stainless steel appliances.

High ceilings and easily cleaning varnished floors.

Main Bathroom with bath and separate toilet.

Lovely Deck with valley views and BBQ patio on other side.

Downstairs laundry & toilet and 4th bedroom.

Lock up garage.

Private and Fruit trees.

Includes lawn mowing.

The above information provided has been furnished to us by the vendor/s. We have not verified whether or not that information is accurate and do not have any belief in one way or the other in its accuracy. We do not accept any responsibility to any person for its accuracy and do no more than pass it on. All interested parties should make and rely upon their own inquiries in order to determine whether or not this information is in fact accurate.