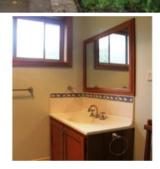

High ceilings and easily cleaning varnished floors.

Main Bathroom with bath and separate toilet.

Lovely Deck with valley views and BBQ patio on other side.

Downstairs laundry & toilet and 4th bedroom.

Lock up garage.