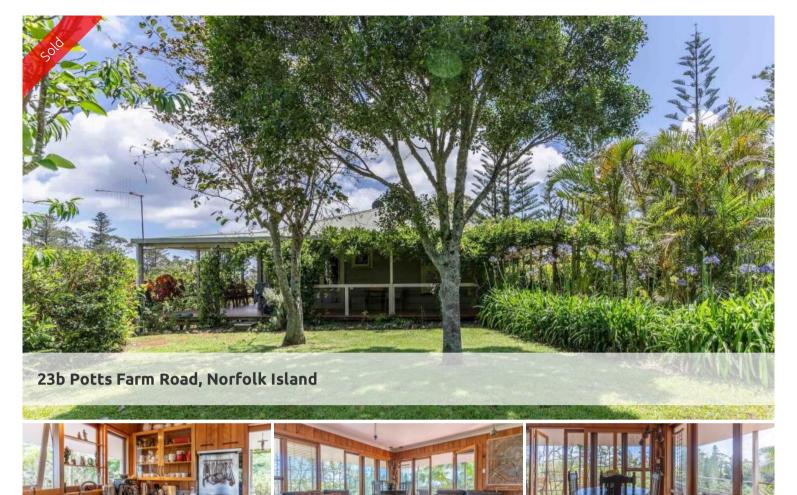

## An Artist's Own Special Retreat

Clearly the work of a talented artist, this oasis situated just 5 minutes drive from the township and the beach oozes charm and character. Parts of the home are from the early 1900s and a house which was relocated from elsewhere on the island - the 'scars' as the owner calls them, run along the floors of the home where it was joined back together.