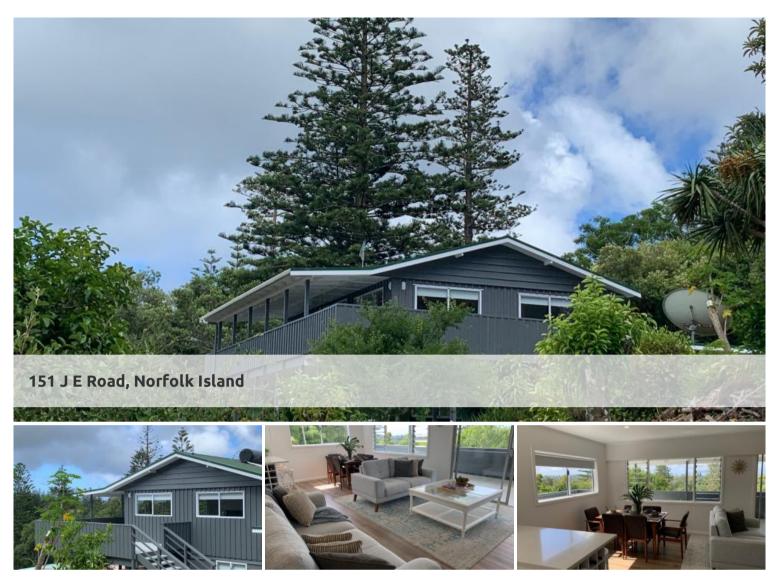

## J E Lodge

JE Lodge is a comfortable holiday home suitable for groups of friends or families of up to eight people.

Whether your ideal island holiday is exploring, surfing and diving or kicking back on the deck with a bottle of vino and some tunes, then JE Lodge has everything you need.

Nestled right next to the heritage-listed national park, and just 2 kilometers from the shopping strip at Burnt Pine, you'll find JE Lodge has everything you need for a relaxed vacation on amazing Norfolk Island.

- JE Lodge is a fully-contained two story house, sleeping 8 people comfortably.
- Large balconies stretch along both floors, the upper balcony providing sweeping views to the south and out to nearby Phillip Island.
- With two lounge areas, wood fire, coffee machine, quality linen and wellaccessorised kitchen this holiday home is perfect for families.
- Also features high speed satellite NBN, Sheridan linen, Royal Doulton crockery and kitchenware, dishwasher, 6 burner gas stove and oven, books, games, Bose speaker and Samsung 49" smart TV