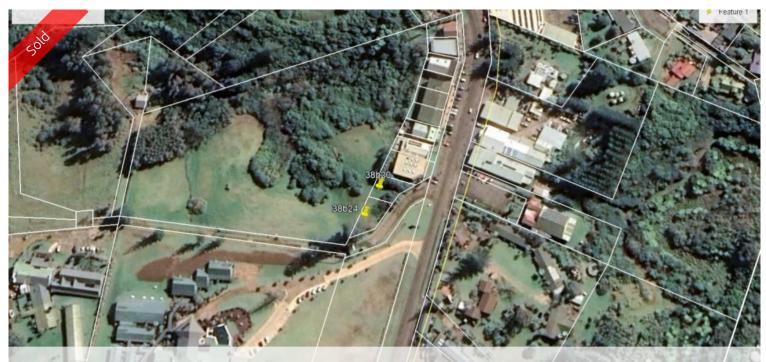

## 38b20 38b24 Taylors Road, Norfolk Island

#### UNDER OFFER

In the centre of town, these two adjoining vacant portions of Mixed Use land are a standout option.

One portion of 410m<sup>2</sup> and another of 441m<sup>2</sup> side by side along a concrete driveway with good access.

The opportunities for development here are exceptional, with a nice outlook to the mountain and zoned Mixed Use allowing for residential, commercial or business development (STCA)

Price of \$120,000 is for both blocks of land

🗔 851 m2

| Ргісе         | SOLD        |
|---------------|-------------|
| Property Type | Residential |
| Property ID   | 447         |
| Land Area     | 851 m2      |