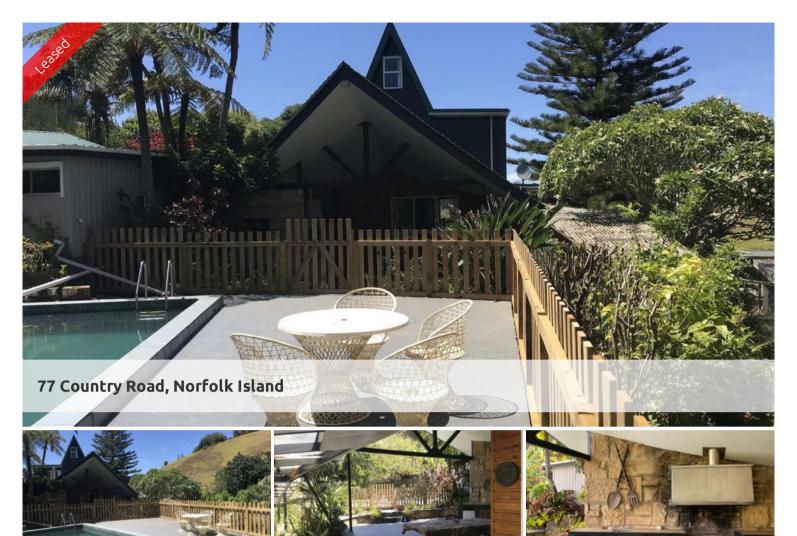

Watermill Valley is a unique property - with two large bedrooms and a third bedroom in the A-frame loft area of the house (ladder access).

The ground floor of the house is an entertainers delight with large kitchen, dining area and spacious lounge room with two offices accessible from the lounge.

The first floor has two bedrooms, the Master with views overlooking Watermill Dam and Arthurs Vale.

Master ensuite with renovated shower, and family bathroom on the 1st floor.

Undercover BBQ entertaining area that leads to the fenced large reconditioned in-ground pool.

Fruit orchard, chicken coop and gardens. 3 bay carport. 20,000 Gallon water tank.

Laundry is shared with the nearby self-contained flat.

Regular garden and pool maintenance included and furnished. NBN installed.