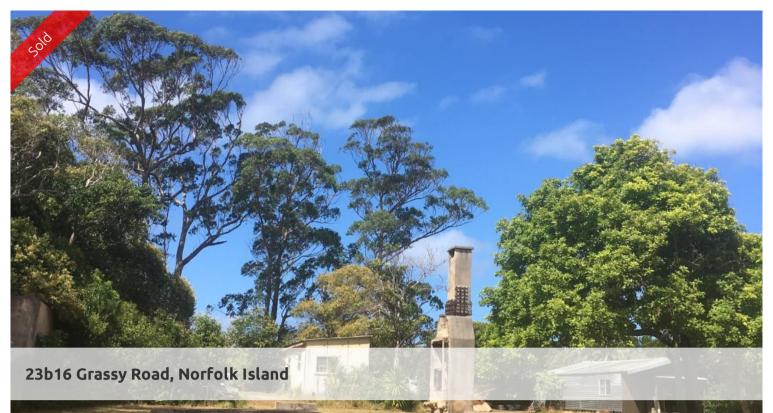

## Character Filled Block on Grassy Road

The grass IS greener on Norfolk Island – and this portion of land close to town is an ideal and easy building block.

1024m2 of excellent building site – create your own lovely home using great local trades! Connection to all utilities would be simple. On town sewer.

There's a beautiful old chimney on site which could be incorporated into a new home for special character.

The above information provided has been furnished to us by the vendor/s. We have not verified whether or not that information is accurate and do not have any belief in one way or the other in its accuracy. We do not accept any responsibility to any person for its accuracy and do no more than pass it on. All interested parties should make and rely upon their own inquiries in order to determine whether or not this information is in fact accurate.