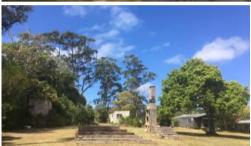

## Character Filled Block on Grassy Road

The grass IS greener on Norfolk Island – and this portion of land close to town is an ideal and easy building block.

1024m2 of excellent building site – create your own lovely home using great local trades! Connection to all utilities would be simple. On town sewer.

There's a beautiful old chimney on site which could be incorporated into a new home for special character.

The above information provided has been furnished to us by the vendor/s. We have not verified whether or not that information is accurate and do not have any belief in one way or the other in its accuracy. We do not accept any responsibility to any person for its accuracy and do no more than pass it on. All interested parties should make and rely upon their own inquiries in order to determine whether or not this information is in fact accurate.