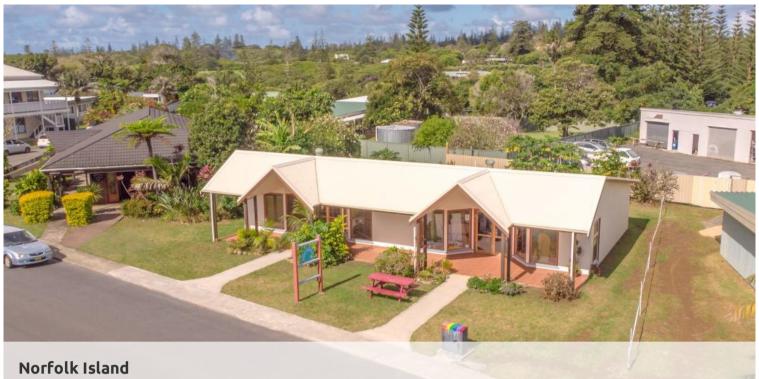

## Quality Commercial Opportunity in Heart of Town

Superb retail complex consisting of two shops in the heart of Burnt Pine shopping precinct. The Village area is well known and frequented by visitors for retail and food and beverage opportunities. This complex enjoys excellent street frontage, with pretty gardens offering lovely street appeal.

- ~ Fully renovated land neatly presented inside and out
- ~ Inviting lawn area at road frontage.
- ~ Covered tiled patio at entry.
- ~ Building size approx. covers 234m².
- ~ Light and bright modern interiors.
- ~ Great window display areas
- ~ Each shop has a serving counter, kitchenette, and toilet with hand basin.
- ~ On town sewerage system.
- ~ Land area 610m².
- ~ Ideally located nearby to other retail shops, café, data centre, department store, hire care outlet etc.