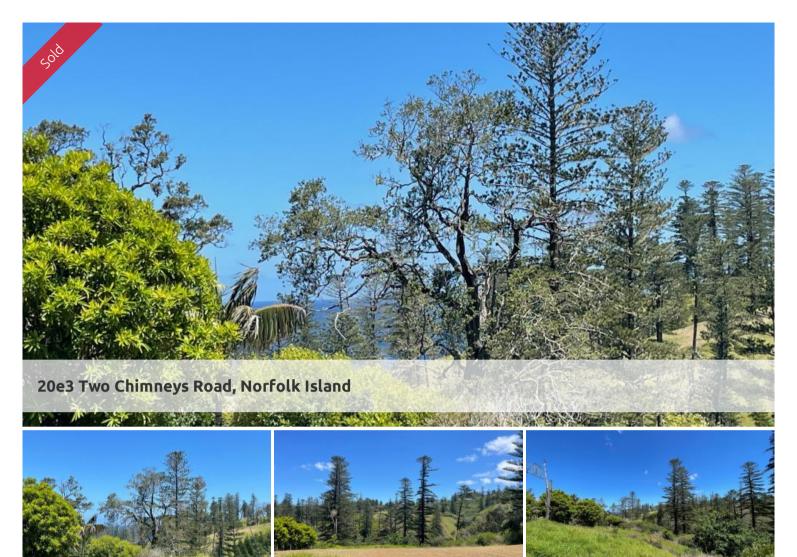

## Two Chimneys Road

Situated on the eastern side of Norfolk in the highly desirable Steels Point area - on over 3 acres.

Enjoying power to the gate, a cattle stop already installed, and a well maintained robust fence already defining the entry to this unique property. A building site shed and small tank exists to help kickstart your new home.

Consider a strategically positioned dwelling to maximise the flat land area, whilst encompassing the sloping valley and sea views.

With walking distance to the reserve, nature is your playground to enjoy!