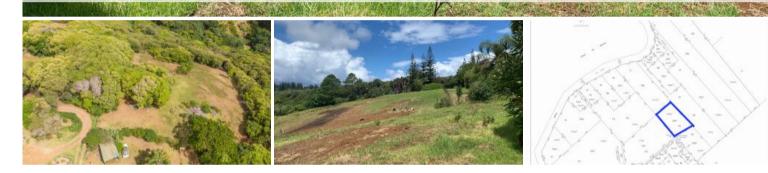

# Prime Block in Convenient Location

This prime building block is private yet only five minutes drive to town or beach with access down a secluded driveway.

The owners have recently cleared the area to highlight its potential and showcase the Northerly aspect, which provides the perfect building opportunity for a fresh new start! The cleared block offers a blank canvas to create a new build with great views of the mountain and valleys.

This would be an ideal block for someone wanting open space, but also a low maintenance, manageable block. At a little over one acre the property allows for creation of orchards, vege gardens and plenty of room for a chook pen!