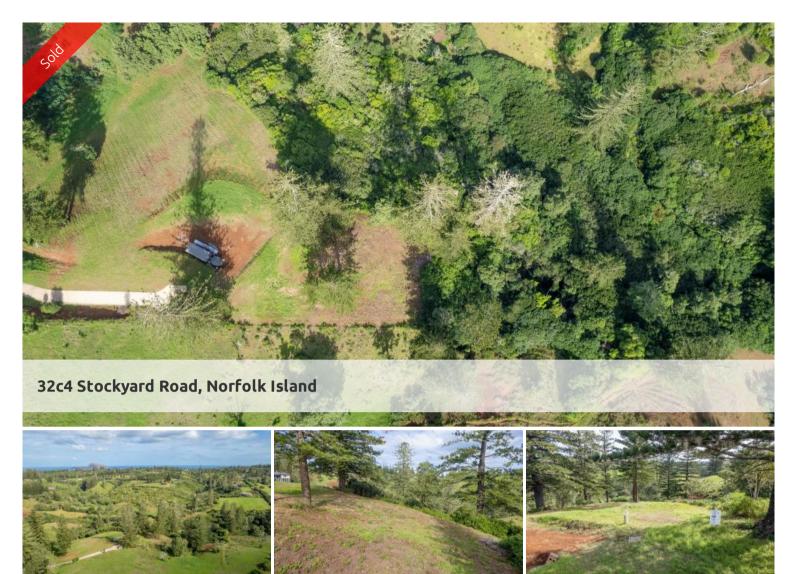

## Tidy Portion with Perfect Building Site

Located along Stockyard Road, this portion of land has been cleared and has significant infrastructure in place - including a fantastic concrete driveway, power and telephone lines.

The portion has an excellent building site and slopes to the valley providing sweeping views across hillsides. Stands of mature Norfolk pines are a feature of the property.

In a busy land market, this portion is a standout as all the hard work and expense of creating a workable and accessible site, has already been done for you. Dream up your perfect house and put it here.

Property Features

- \* Power & telephone lines
- \* Concreted driveway
- \* Easy access and excellent building site

This entry to the market represents exceptional value, and the opportunity to secure a beautiful portion of land with quality infrastructure in place.