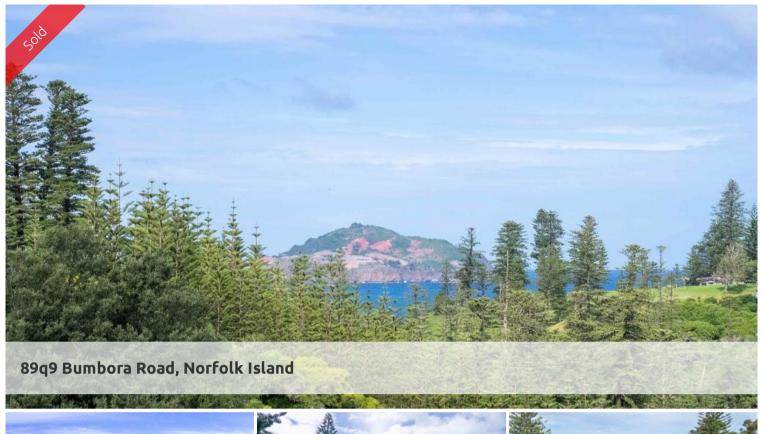

## Ready to Go!

A rare opportunity exists to obtain 1.2 acres with a perfect building site featuring views across the valley, out to the ocean and Philip Island.

The road frontage has recently been fenced with stained timber and a cattle stop installed. From here the land slopes very gently across mown grass towards an established garden of flowers, shrubs and native trees.

Bumboras Beach is within walking distance, while it is only a five minute drive to the town centre or to the historic Kingston area and lovely Emily bay.

In terms of portions ready to build - this one is the market front runner!