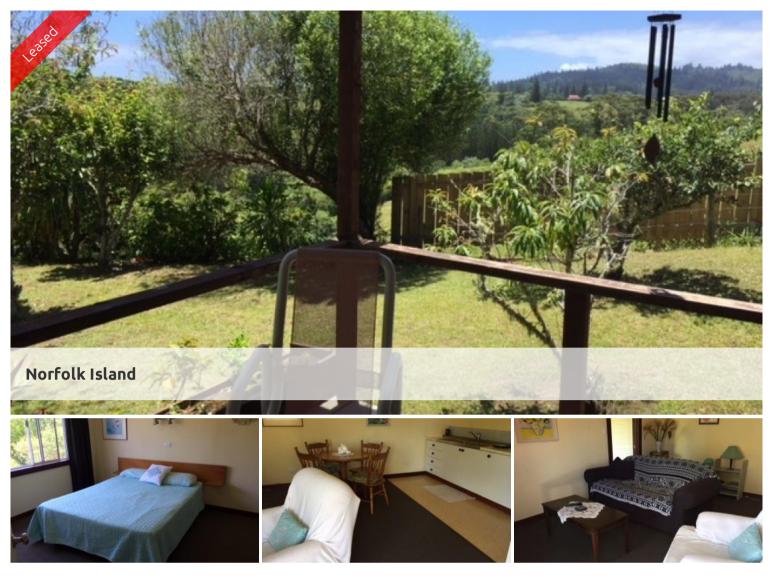

## Elevated Flat with Views

Neat and spacious 1 bedroom flat in close proximity to town center.

Elevated decking area with views.

Fully self contained and separate to the main house.

Electricity and lawn maintenance is included.