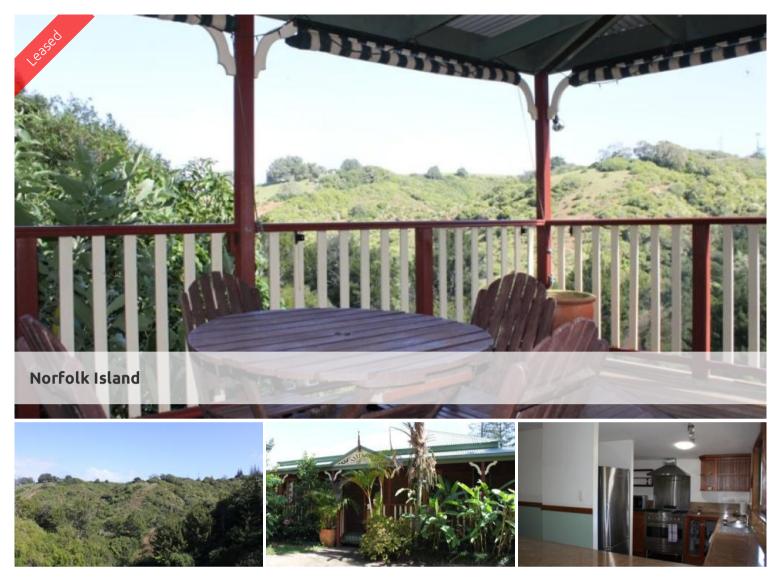

## Queenslander

Beautiful Queenslander home with great entertainment area with valley views.

- -Master bedroom with ensuite
- -Bedrooms with built-in-wardrobe and ceiling fans
- -Gourmet kitchen with granite bench tops
- -Large TV with surround sound
- -Private deck with valley views
- -Almost 2 acres with dam and creek
- -Concrete driveway with double carport and workshop
- -Chook pen, fruit trees and approx. 25,000 gals water tank
- -Area: Taylor's Rd between beach and town

## 🛏 3 🔊 2 🖨 2 🗔 8,093.70 m2

| Ргісе         | POA         |
|---------------|-------------|
| Property Type | Rental      |
| Property ID   | 7           |
| Land Area     | 8,093.70 m2 |