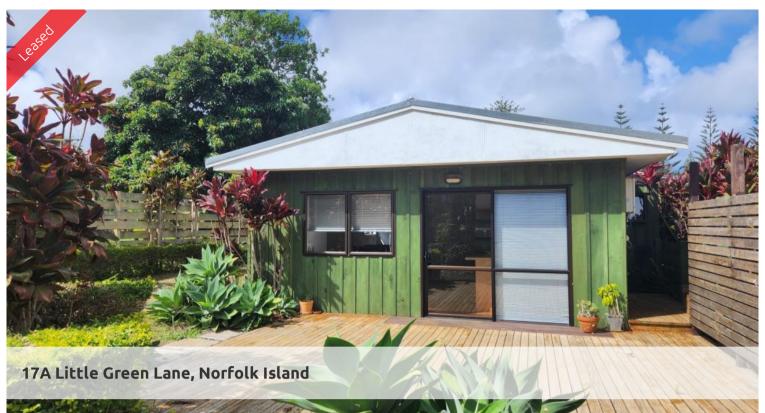

## Two Bedroom Flat Close to Town

The timber-clad exterior lends a touch of character, and large windows add brightness to the spacious interior. The location will appeal to tenants, being only a 10-minute walk to the town centre.

The two-bedroom, one-bathroom flat contains new floorboards, modern bathroom, laundry and kitchen, and is partially furnished.

Open plan living/dining/kitchen area, separate bedroom, and storage facilities including built-in robes and linen cupboard. The back door from laundry opens onto a courtyard style clothesline.