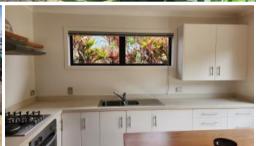

The two-bedroom, one-bathroom flat contains new floorboards, modern bathroom, laundry and kitchen, and is partially furnished.

Open plan living/dining/kitchen area, separate bedroom, and storage facilities including built-in robes and linen cupboard. The back door from laundry opens onto a courtyard style clothesline.