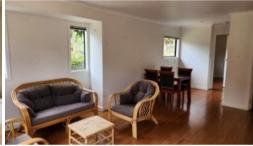

The two-bedroom, one-bathroom flat contains new floorboards, modern bathroom, laundry and kitchen, and is partially furnished.

Open plan living/dining/kitchen area, separate bedroom, and storage facilities including built-in robes and linen cupboard. The back door from laundry opens onto a courtyard style clothesline.