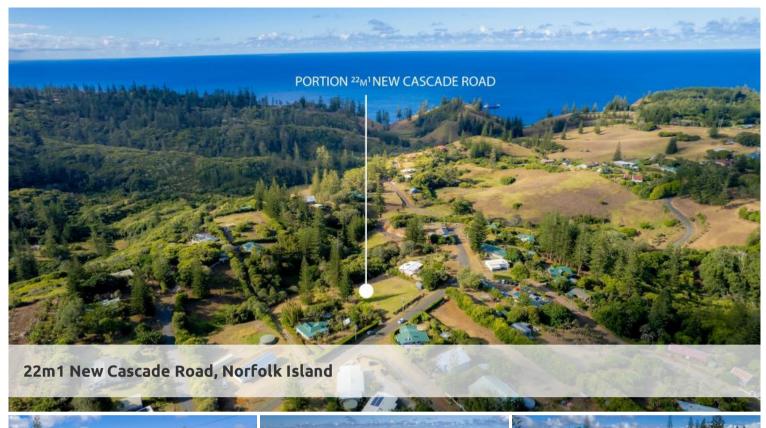

## Impressive Land Close to Town with Ocean Views

Explore the exceptional potential of this generously sized vacant land on New Cascade Road, Norfolk Island, offering an expansive canvas for realizing your building aspirations.

Spanning an impressive 7079m2, this prime parcel is ideally situated just 1km from the vibrant town centre, ensuring both convenience and tranquillity. Embrace the beauty of nature with captivating sunrise views over the sparkling ocean to the east and enchanting sunset vistas over the majestic mountains to the west.

With approximately 40 metres of road frontage along the southern boundary, this property presents a welcoming entrance to your future endeavours. Moreover, the presence of 1 acre of cleared land provides a promising foundation for construction projects or landscaping ventures.