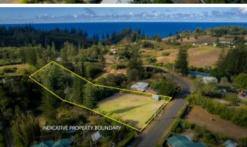

Spanning an impressive 7079m2, this prime parcel is ideally situated just 1km from the vibrant town centre, ensuring both convenience and tranquillity. Embrace the beauty of nature with captivating sunrise views over the sparkling ocean to the east and enchanting sunset vistas over the majestic mountains to the west.

With approximately 40 metres of road frontage along the southern boundary, this property presents a welcoming entrance to your future endeavours. Moreover, the presence of 1 acre of cleared land provides a promising foundation for construction projects or landscaping ventures.