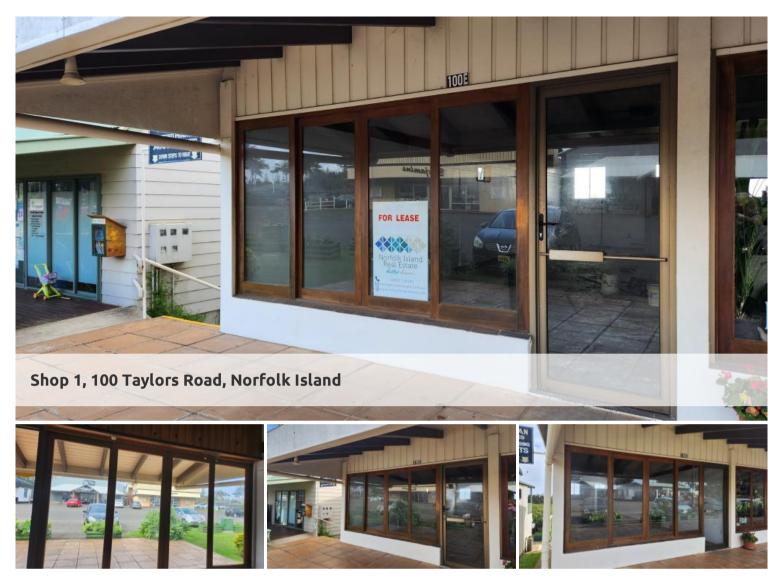

# Prime Retail/Office Space for Lease on Taylors Road

This exceptional commercial space offers a prime location on Taylors Road, right in the heart of the Central Business District. With excellent street frontage and high visibility, it's an ideal spot for any business looking to attract customers and make a strong impression.

### **Key Features:**

- **Location:** Situated on Taylors Road, the property enjoys a bustling location in the central business district, ensuring consistent foot traffic and easy access for your customers.
- Size: 64m<sup>2</sup> of versatile space, perfect for retail or office use.
- **Street Frontage:** High visibility from Taylors Road with ample opportunity for signage, ensuring your business stands out.
- **Customer Parking:** Convenient parking available for your customers, making it easy for them to visit your business.
- **Interior:** The space has been freshly painted and will feature new floor coverings, providing a modern and welcoming environment ready for immediate occupation.

This space is ideal for retail businesses, professional offices, or service providers looking to establish or expand their presence in a thriving commercial area. Don't miss out on this opportunity to secure a prime location for your business.