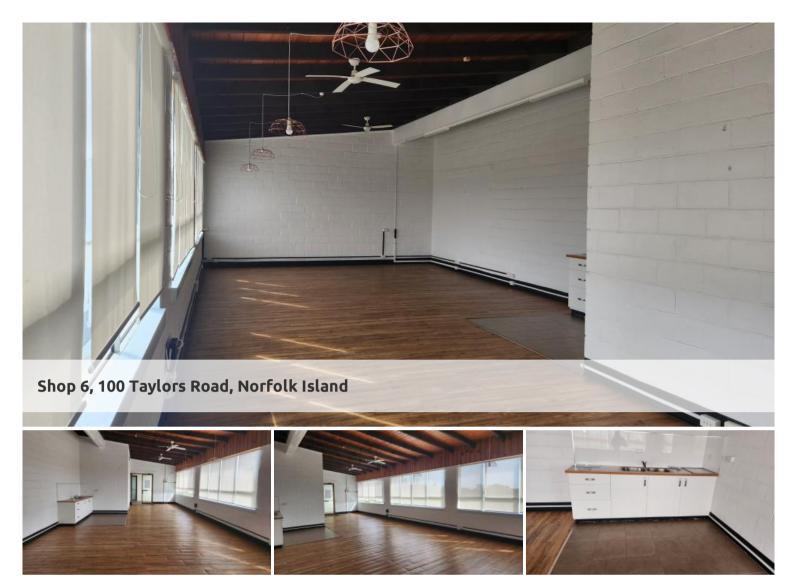

## Large Retail/Office Space for Lease on Taylors Road

This prime commercial space is perfectly situated on Taylors Road, in the bustling heart of the Norfolk's Business District. Offering excellent street access, this location is ideal for businesses aiming to attract customers and create a strong presence.

## **Key Features:**

- **Prime Location:** Positioned on Taylors Road, right in the vibrant central business district, ensuring easy access for your customers.
- **Versatile Space:** 71m<sup>2</sup> of adaptable space, suitable for both retail and office use.
- **Valley Views:** The space overlooks picturesque valley views. Multiple windows provide natural light, and excellent air circulation.
- **Customer Convenience:** Ample parking is available, making it hassle-free for customers to visit your business.
- **Modern Interior:** The space has been freshly painted and features stylish floating floorboards, ceiling fans, and contemporary light fittings, creating a welcoming and ready-to-use environment.

This property is perfect for retail businesses, professional offices, or service providers looking to establish or grow their footprint in a dynamic commercial area. Don't miss the opportunity to secure this prime location for your business.