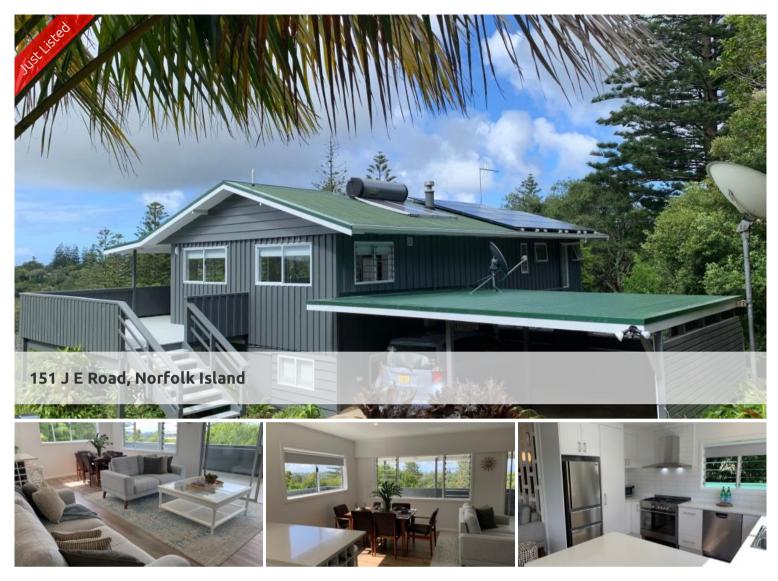

# 4-Bedroom Home for Rent with Panoramic Views

Nestled beside the heritage-listed Norfolk Island National Park, this beautifully designed split-level home is the epitome of serene island living. Perfectly suited for families or those seeking a tranquil retreat, this house offers modern comforts and breathtaking views.

# **Upper Level:**

- Master bedroom with ensuite bathroom and walk-in wardrobe
- Open plan living room, dining room and modern kitchen
- Expansive covered veranda with stunning views of Phillip Island

### Lower Level:

- Additional living space for relaxation.
- Three bedrooms
- Laundry with exterior access
- Bathroom
- Large, covered veranda

# Amenities:

- High-speed satellite NBN connectivity.
- Samsung 49" Smart TV and Bose speaker for entertainment.
- Well-appointed kitchen featuring a 6-burner gas stove, oven, dishwasher
- Cozy wood fire in the downstairs lounge area.
- Close proximity to Norfolk Island National Park, offering tranquility and outdoor adventures.