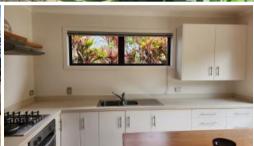

The two-bedroom, one-bathroom flat contains new floorboards, modern bathroom, laundry and kitchen, and is partially furnished.

Open plan living/dining/kitchen area, separate bedroom, and storage facilities including built-in robes and linen cupboard. The back door from laundry opens onto a courtyard style clothesline.