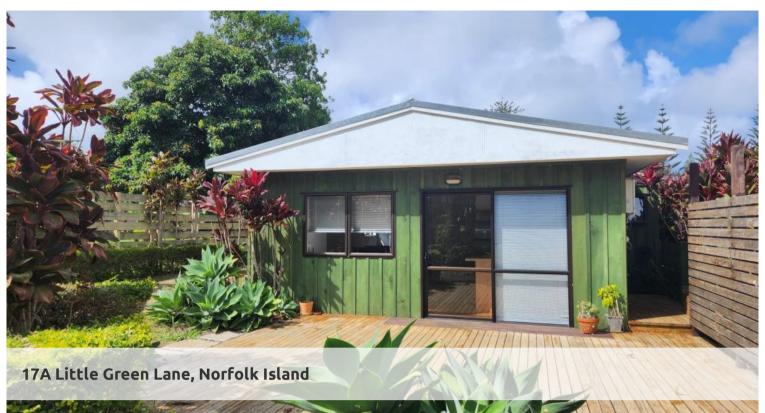

## Two Bedroom Flat Close to Town

The timber-clad exterior lends a touch of character, and large windows add brightness to the spacious interior. The location will appeal to tenants, being only a 10-minute walk to the town centre.

The two-bedroom, one-bathroom flat contains new floorboards, modern bathroom, laundry and kitchen, and is partially furnished.

Open plan living/dining/kitchen area, separate bedroom, and storage facilities including built-in robes and linen cupboard. The back door from laundry opens onto a courtyard style clothesline.