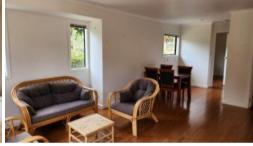

The two-bedroom, one-bathroom flat contains new floorboards, modern bathroom, laundry and kitchen, and is partially furnished.

Open plan living/dining/kitchen area, separate bedroom, and storage facilities including built-in robes and linen cupboard. The back door from laundry opens onto a courtyard style clothesline.